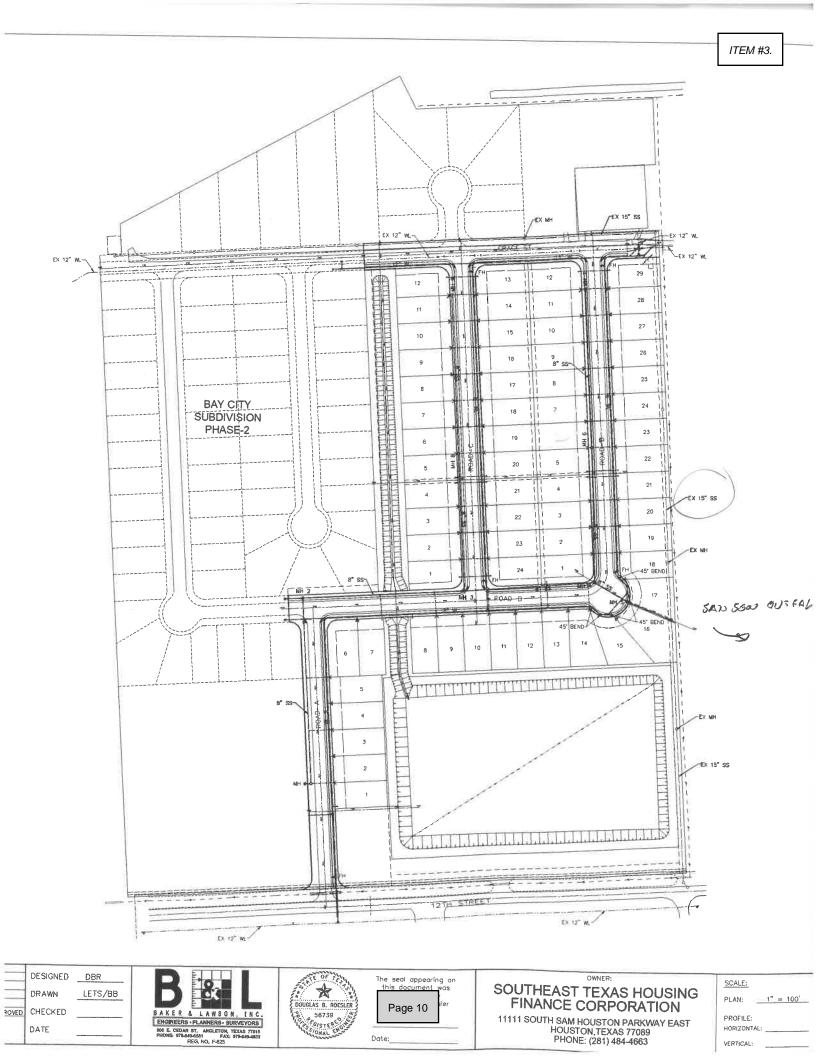

# AGENDA

CALL TO ORDER

APPROVAL OF AGENDA

**APPROVAL OF MINUTES** 

1. Meeting Minutes of April 21, 2022

**REGULAR ITEMS FOR DISCUSSION, CONSIDERATION AND/OR APPROVAL:** 

- 2. Discuss, consider, and/or approve a variance to City Code of Ordinance, Chapter 98 "Subdivisions", Section 98-100 "Building Lines" of a proposed replat of Lots 3-6 of Block 67 of Layton Moore's Subdivision of Moore Park (1913 and 1915 Park Ave) with variance to building lines. Alyssa Dibbern, City Engineering Tech/Genard Campos
- 3. Discuss upcoming/preliminary developements: TIRZ #1, TIRZ #1a, TIRZ #2, TIRZ #4, and Grace Street 55 acres. Alyssa Dibbern, City Engineering Tech

# 4. Upcoming Developments - Preliminary: TIRZ #1, TIRZ #1a, TIRZ #2, and TIRZ #4

Shawna Burkhart, City Manager, gave an update on the TIRZ developments, stating that the TIRZ #3 has already sold 3 lots.