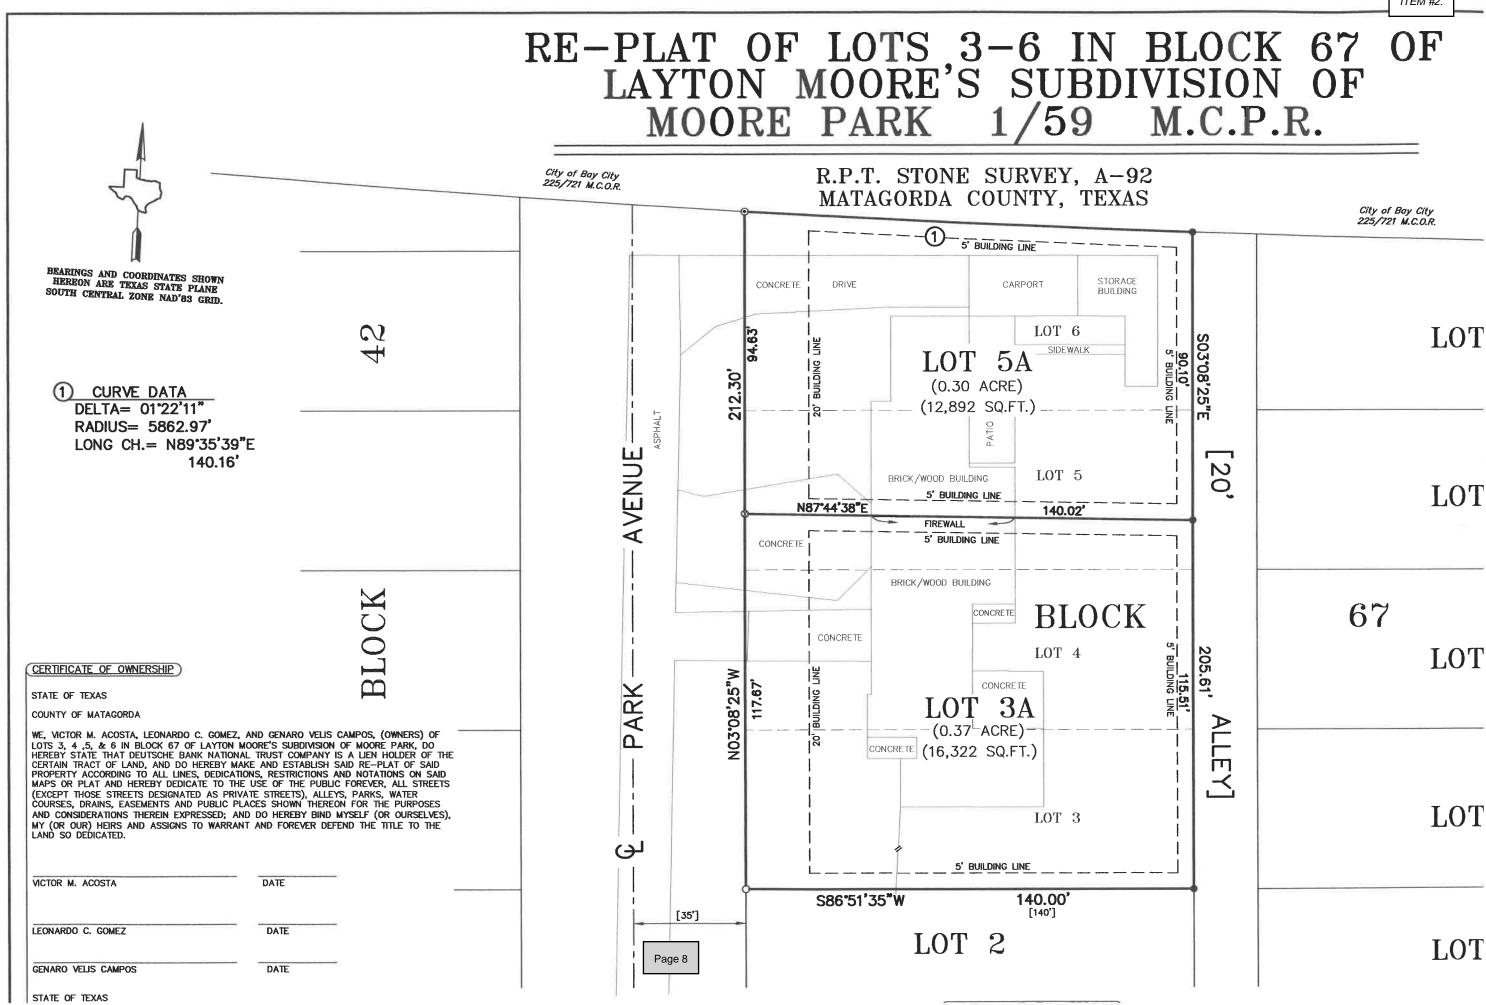

# AGENDA

CALL TO ORDER

APPROVAL OF AGENDA

**APPROVAL OF MINUTES** 

1. Meeting Minutes of April 21, 2022

**REGULAR ITEMS FOR DISCUSSION, CONSIDERATION AND/OR APPROVAL:** 

- 2. Discuss, consider, and/or approve a variance to City Code of Ordinance, Chapter 98 "Subdivisions", Section 98-100 "Building Lines" of a proposed replat of Lots 3-6 of Block 67 of Layton Moore's Subdivision of Moore Park (1913 and 1915 Park Ave) with variance to building lines. Alyssa Dibbern, City Engineering Tech/Genard Campos
- 3. Discuss upcoming/preliminary developements: TIRZ #1, TIRZ #1a, TIRZ #2, TIRZ #4, and Grace Street 55 acres. Alyssa Dibbern, City Engineering Tech

PASSED AND APPROVED, this \_\_\_\_\_ day of \_\_\_\_\_, 2022.

JESSICA RUSSELL CHAIRMAN

July 18, 2022

Planning Commission 1901 Fifth Street Bay City, Texas. 77414

Reference: Variance for zero-lot line at: 1913 Park & 1915 Park

Dear Planning Commissioners,

A variance is being requested by Genaro Campos for a residence on Park Avenue. The residence is being divided into 2 separate living spaces; to become a duplex type of residence. **The firewall has already been installed but has not passed inspection.** Like Oak Manor Four-plex's, the firewall creates a zero-lot line that will be the property line.

Bay City Municipal Code:

Sec. 98-100. - Building lines.

(a) Building lines shall be at least 15 feet on the front of all lots, ten feet on side of corner lots, and five feet on side of interior lots. Lots adjacent to major thoroughfares shall have a minimum 35-foot front building line when lots are facing or a minimum 20-foot side building line when lots are siding on thoroughfares.

- 1) The firewall creates a zero-lot line that will be the property line.
- 2) The residence will become a duplex type of residence.