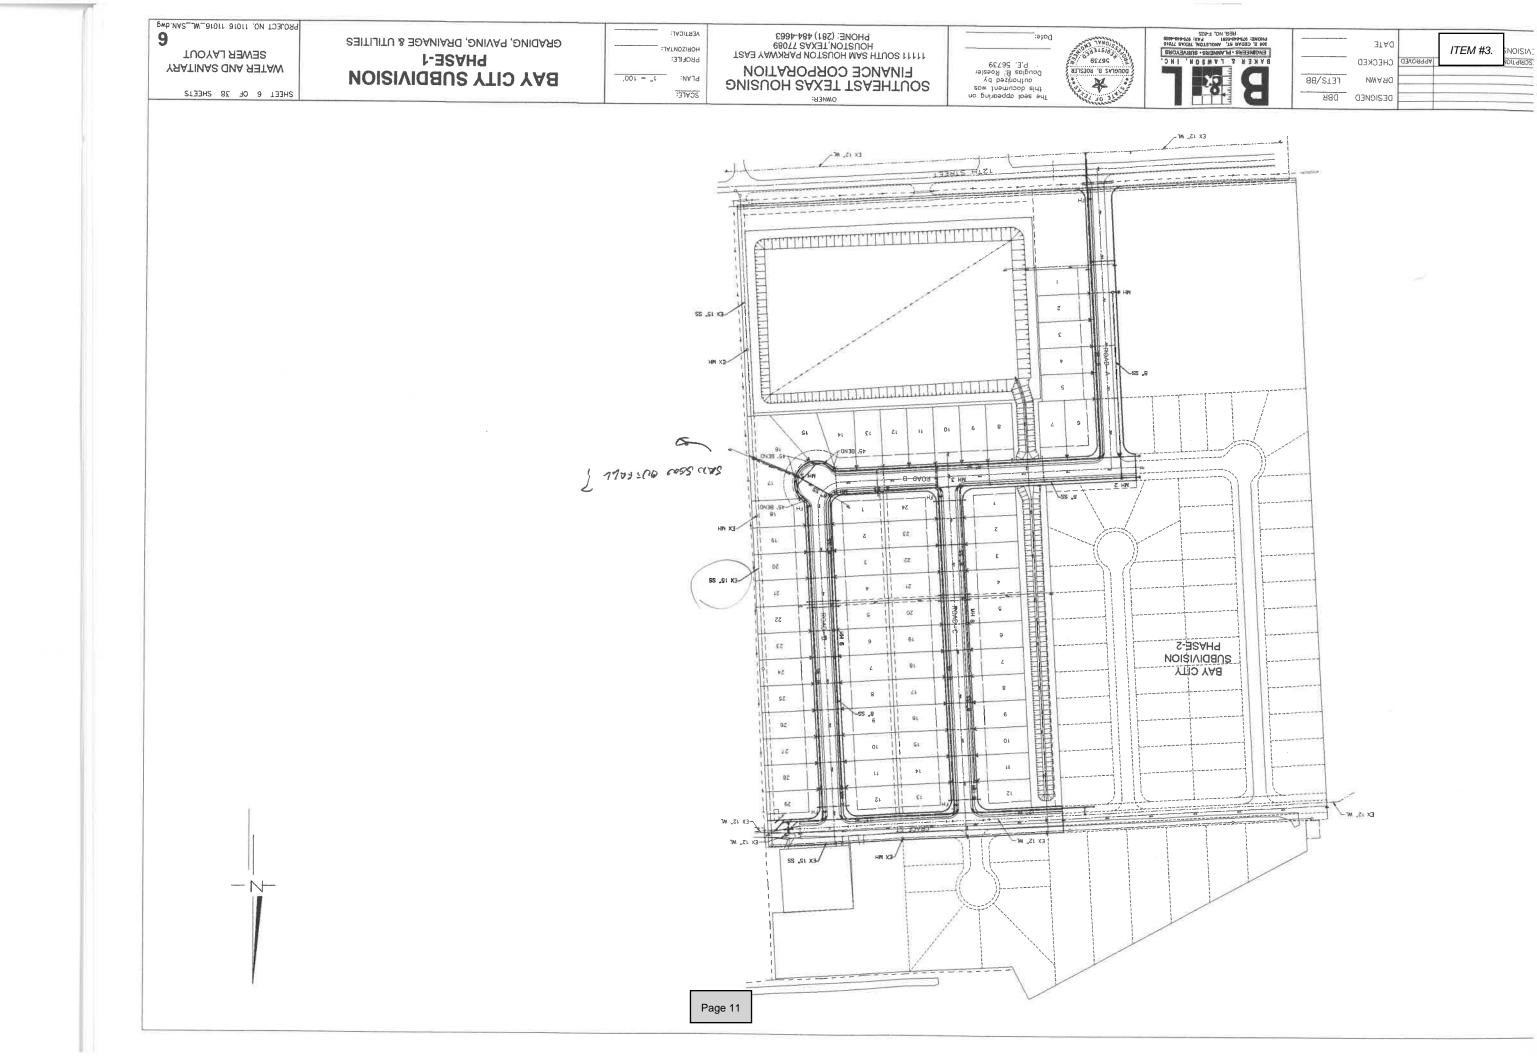

# AGENDA

CALL TO ORDER

APPROVAL OF AGENDA

**APPROVAL OF MINUTES** 

1. Meeting Minutes of April 21, 2022

**REGULAR ITEMS FOR DISCUSSION, CONSIDERATION AND/OR APPROVAL:** 

- 2. Discuss, consider, and/or approve a variance to City Code of Ordinance, Chapter 98 "Subdivisions", Section 98-100 "Building Lines" of a proposed replat of Lots 3-6 of Block 67 of Layton Moore's Subdivision of Moore Park (1913 and 1915 Park Ave) with variance to building lines. Alyssa Dibbern, City Engineering Tech/Genard Campos
- 3. Discuss upcoming/preliminary developements: TIRZ #1, TIRZ #1a, TIRZ #2, TIRZ #4, and Grace Street 55 acres. Alyssa Dibbern, City Engineering Tech

# 4. Upcoming Developments - Preliminary: TIRZ #1, TIRZ #1a, TIRZ #2, and TIRZ #4

Shawna Burkhart, City Manager, gave an update on the TIRZ developments, stating that the TIRZ #3 has already sold 3 lots.